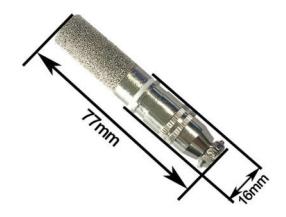

|
| Output Interface | RS485                                                      |
| Protocol         | MODBUS RTU                                                 |
| Communicate      | 1-247                                                      |
| address          |                                                            |
| baud rate        | 1200 bit/s,2400 bit/s, 4800 bit/s, 9600 bit/s, 19200 bit/s |
| Average power    | <0.1W                                                      |
| consumption      |                                                            |
| Cable length     | 5 meters (standard)                                        |
| Install method   | Rail Mount, Indoor Wall Mount, Ceiling Mount               |

### **Dimensions**



Temperature and humidity sensor