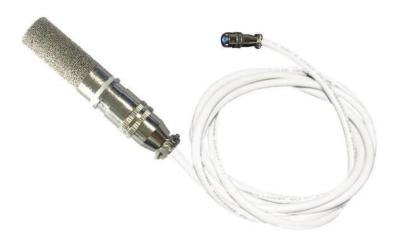

s imported high-precision probes to ensure the excellent measurement performance of the product; super stability and anti-interference ability, strong product protection performance, first-level lightning protection. RS485 interface, multiple modules can be connected to the bus network together, and the environment of multiple sites can be monitored in real time.

#### 1.2 Features

- RRS485 interface, the communication distance can reach 1200 meters;
- Imported probe with high precision, wide range and good consistency;
- Standard guide rail structure design, easy to install;
- Super stability and anti-interference ability;
- Voltage input, DC5V~DC12V;
- Standard MODBUS RTU protocol;
- The product has strong protection performance and first-level lightning protection.

#### 2 Appearance



Temperature and humidity sensor

### **Technical parameter**

| Project          | parameter value                                            |
|------------------|------------------------------------------------------------|
| Rated voltage    | DC5V~DC12V                                                 |
| Measuring range  | Temperature: -40°C~120°C Humidity: 0~100%rh                |
| measurement      | Temperature: ±0.3°C Resolution 0.1°C Humidity: ±3%rh       |
| accuracy         | Resolution 0.1rh                                           |
| Output Interface | RS485                                                      |
| Protocol         | MODBUS RTU                                                 |
| Communicate      | 1-247